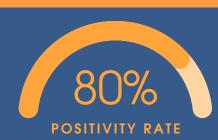

SCREENINGS MENTAL HEALTH

**Total Screenings Completed** 

80% of the 41,733 folks that took our online mental health test screened positive for a mental health challenge showing our efforts are reaching the right audience.