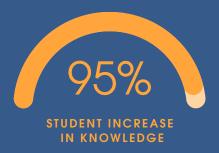

## STIGMA UTH ERASING

Students showed a 95% increase in mental and social emotional knowledge from our Erasing the Stigma Youth presentations. This is measured through a pre and post test evaluation with a numerical scale.